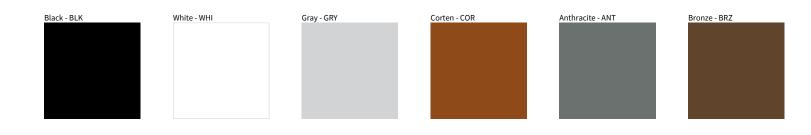

## MONACO SURFACE COLOR FINISH CHART

| PROJECT  |   |
|----------|---|
| TYPE     |   |
| NOTES    |   |
| QUANTITY | _ |
| DATE     | _ |

Digital: Not all screens are calibrated the same, and therefore, colors will appear differently between screens.

Physical: When texture is involved, there will be variations in color, character and tone within a product series and between product families.

Zaneen Group Inc. © 2024, T 1800-388-3382, F 416-247-9319, www.zaneen.com